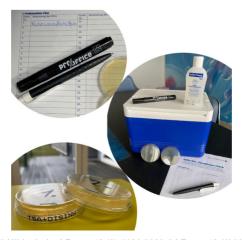

#### How is the HyMo box constructed?

#### It contains:

- · Cooling box with cooling element
- RODAC plates
- Hand disinfectant

- waterproof pen
- a manual
- sampling plan

The HyMo-Box provides you with reliable findings, regardless of whether the focus for you is on the hygienic safety of work surfaces, floors or fittings, and is individually equipped depending on the area of application.