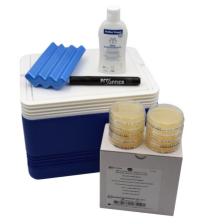

#### How is the HyMo box constructed?

#### It contains:

- · Cooling box with cooling element
- RODAC plates
- Hand disinfectant

- waterproof pen
- a manual
- sampling plan

The HyMo-Box provides you with reliable findings, regardless of whether the focus for you is on the hygienic safety of work surfaces, floors or fittings, and is individually equipped depending on the area of application.