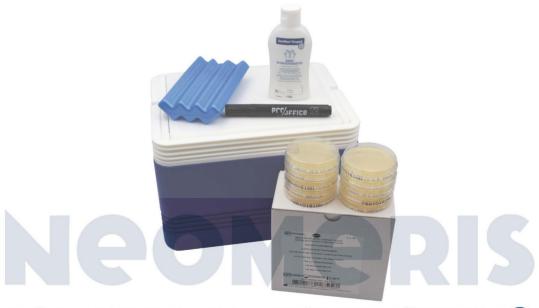

#### How is the HyMo box constructed?

#### It contains:

- · Cooling box with cooling element
- RODAC plates
- Hand disinfectant

- waterproof pen
- a manual
- sampling plan

The HyMo-Box provides you with reliable findings, regardless of whether the focus for you is on the hygienic safety of work surfaces, floors or fittings, and is individually equipped depending on the area of application.